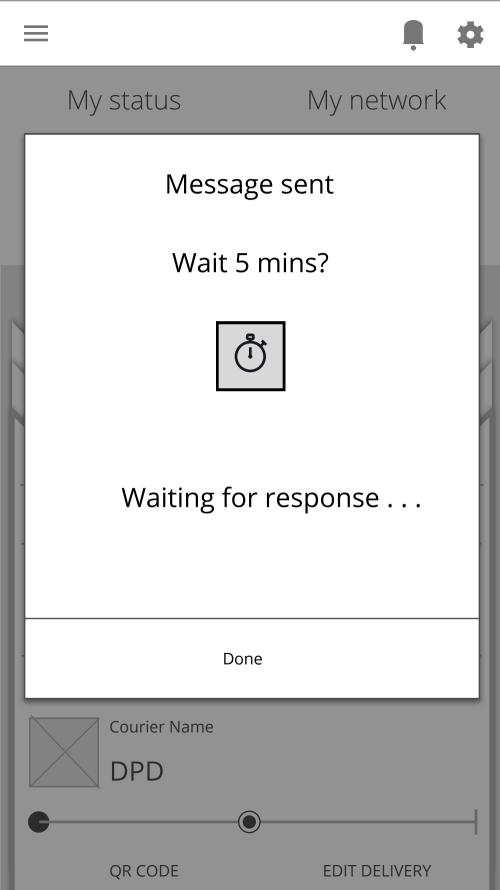

d network. If it is set to available (tick) then it means you are home and can take deliveries for your neighbour/network.

#### 5 MY NETWORK

This shows how many people in your network mught be available to take a delivery for you.

#### ITEM ON ORDER

Expands to show order inventory.







My network

## **DELIVERY FAILURE**



Courier Name

At address: Home

| Ø         | Courier info |
|-----------|--------------|
|           |              |
| $\bowtie$ | Message      |
|           |              |
|           |              |
|           |              |
|           | Dismiss      |

QR CODE

EDIT DELIVERY





X

# Courier Name

DPD grey Ford Transit





|  | Return later |
|--|--------------|
|--|--------------|

| 闘 | Drop to depot |
|---|---------------|
|---|---------------|





## My status

My network



QR CODE

EDIT DELIVERY