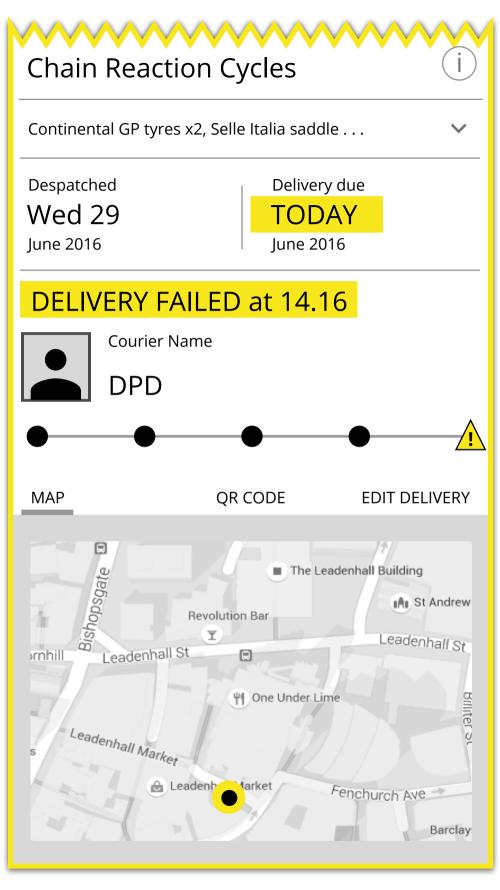

## Digital receipts for all outstanding orders.

This is where the digital 'receipts' for all orders can be viewed. Clicking each receipt brings it into focus and up the screen.

#### 2 NOTIFICATION ALERTS

This shows how many pending/unread notifications there are. Clicking takes you to a list of notifications (needs screen).

#### 3 INFO ICON

Clicking this flips the receipt over where detailed information on the order can be viewed (needs screen).

#### MY STATUS

4

6

This is your status to your trusted network. If it is set to available (tick) then it means you are home and can take deliveries for your neighbour/network.

#### 5 MY NETWORK

This shows how many people in your network mught be available to take a delivery for you.

#### ITEM ON ORDER

Expands to show order inventory.







My network

## **DELIVERY FAILURE**



Courier Name

At address: Home

| Ø         | Courier info |
|-----------|--------------|
|           |              |
| $\bowtie$ | Message      |
|           |              |
|           |              |
|           |              |
|           | Dismiss      |

QR CODE

EDIT DELIVERY





X

# Courier Name

DPD grey Ford Transit





|  | Return later |
|--|--------------|
|--|--------------|

| 闘 | Drop to depot |
|---|---------------|
|---|---------------|





## My status

My network



QR CODE

EDIT DELIVERY