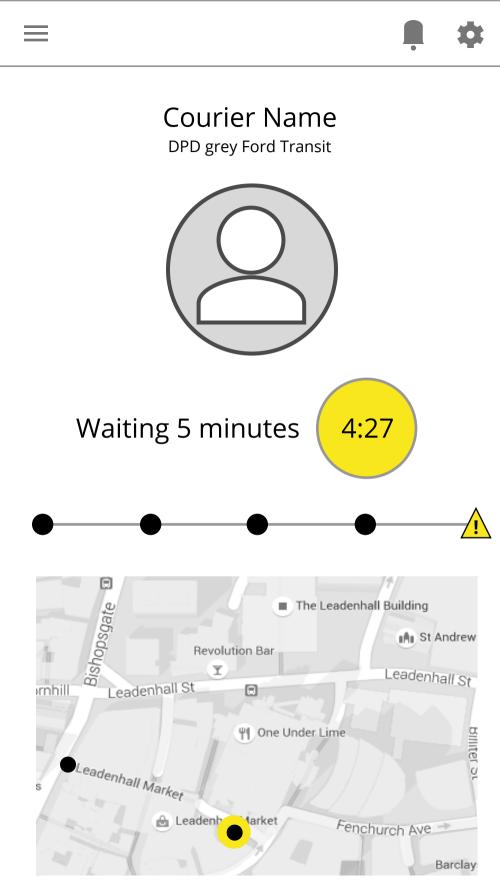

# Courier Name

DPD grey Ford Transit

|  | Return later |
|--|--------------|
|--|--------------|

| 闘 | Drop to depot |
|---|---------------|
|---|---------------|