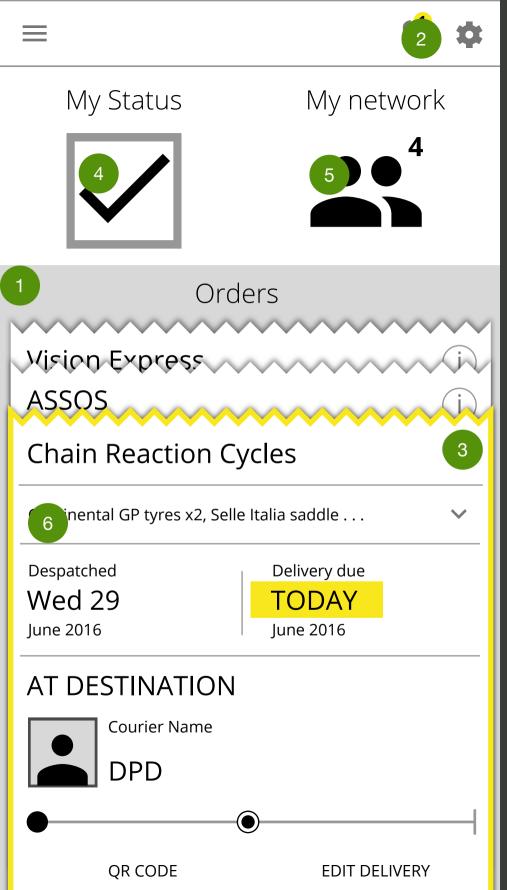

### Home receipt default

#### Digital receipts for all outstanding orders.

This is where the digital 'receipts' for all orders can be viewed. Clicking each receipt brings it into focus and up the screen.

#### 2 NOTIFICATION ALERTS

This shows how many pending/unread notifications there are. Clicking takes you to a list of notifications (needs screen).

#### 3 INFO ICON

Clicking this flips the receipt over where detailed information on the order can be viewed (needs screen).

#### MY STATUS

4

6

This is your status to your trusted network. If it is set to available (tick) then it means you are home and can take deliveries for your neighbour/network.

#### 5 MY NETWORK

This shows how many people in your network mught be available to take a delivery for you.

#### ITEM ON ORDER

Expands to show order inventory.

My network