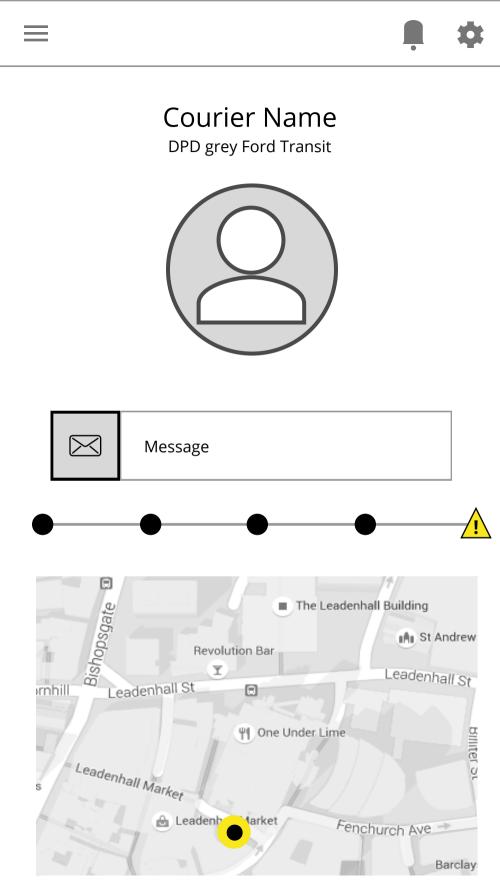

# Courier Name

DPD grey Ford Transit

|  | Return later |
|--|--------------|
|--|--------------|

| 闘 | Drop to depot |
|---|---------------|
|---|---------------|