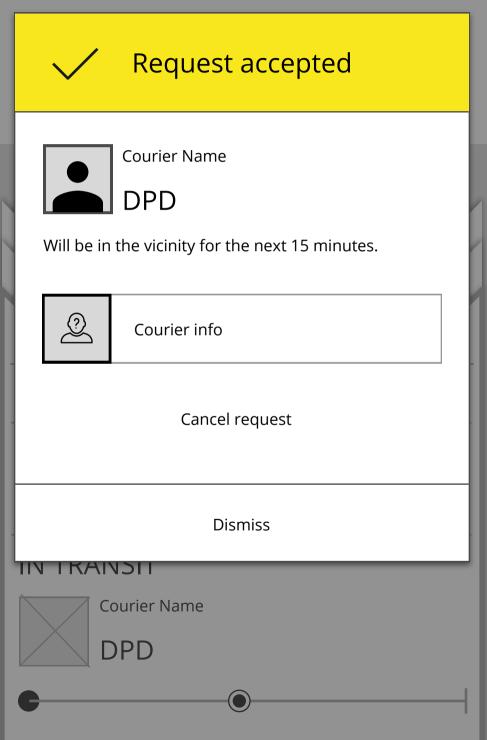

## **DELIVERY FAILURE**

Courier Name

At address: Home

| Ø         | Courier info |
|-----------|--------------|
|           |              |
| $\bowtie$ | Message      |
|           |              |
|           |              |
|           |              |
|           | Dismiss      |